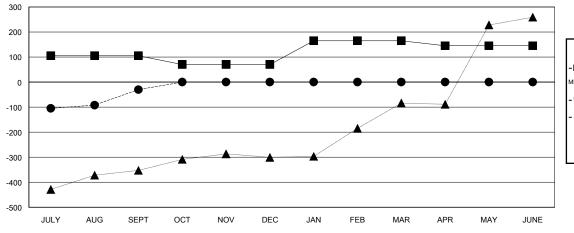

#### GOALS AND ACTUAL MEMBERS CUMULATIVE

| - ■ - CURRENT YEAR GOALS FOR NEW |  |
|----------------------------------|--|
| MEMBERS                          |  |

- CURRENT YEAR ACTUAL MEMBERS

- ▲ - LAST YEAR ACTUAL MEMBERS