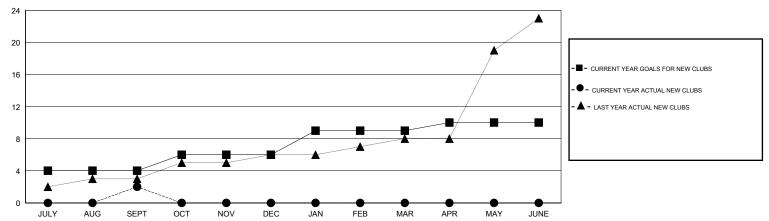

sf{CA}\;6$ 

| Clubs  RESULTS FOR 2016-2017 |   |   |   |   | Members  RESULTS FOR 2016-2017 |     |     |     |     |
|------------------------------|---|---|---|---|--------------------------------|-----|-----|-----|-----|
|                              |   |   |   |   |                                |     |     |     |     |
| JULY/AUG/SEPT                | 4 | 2 | 0 | 2 | JULY/AUG/SEPT                  | 105 | 116 | 146 | -30 |
| OCT/NOV/DEC                  | 2 | 0 | 0 | 0 | OCT/NOV/DEC                    | -35 | 0   | 0   | 0   |
| JAN/FEB/MAR                  | 3 | 0 | 0 | 0 | JAN/FEB/MAR                    | 95  | 0   | 0   | 0   |
| APR/MAY/JUNE                 | 1 | 0 | 0 | 0 | APR/MAY/JUNE                   | -20 | 0   | 0   | 0   |

#### GOALS AND ACTUAL NEW CLUBS CUMULATIVE



#### GOALS AND ACTUAL MEMBERS CUMULATIVE



| - ■ - CURRENT YEAR GOALS FOR NEW |  |
|----------------------------------|--|
| MEMBERS                          |  |

- CURRENT YEAR ACTUAL MEMBERS

- ▲ - LAST YEAR ACTUAL MEMBERS

| DROPPED CLUBS: 0 |     |
|------------------|-----|
| DROPPED MEMBERS  |     |
| DECEASED         | 0   |
| CLUB CANCELLED   | 0   |
| OTHER            | 146 |
| TOTAL            | 146 |

| 1 CLUBS OF 123 ADDED 1 OR MORE | GENDER DISTRIBUTION |                |  |  |
|--------------------------------|---------------------|----------------|--|--|
| NEW MEMBERS                    | MALE                | 3,069 (78.85%) |  |  |
|                                | FEMALE              | 823 (21.15%)   |  |  |

CLICK HERE FOR HEALTH

ASSESSMENT DATA

FAMILY UNIT MEMBERS